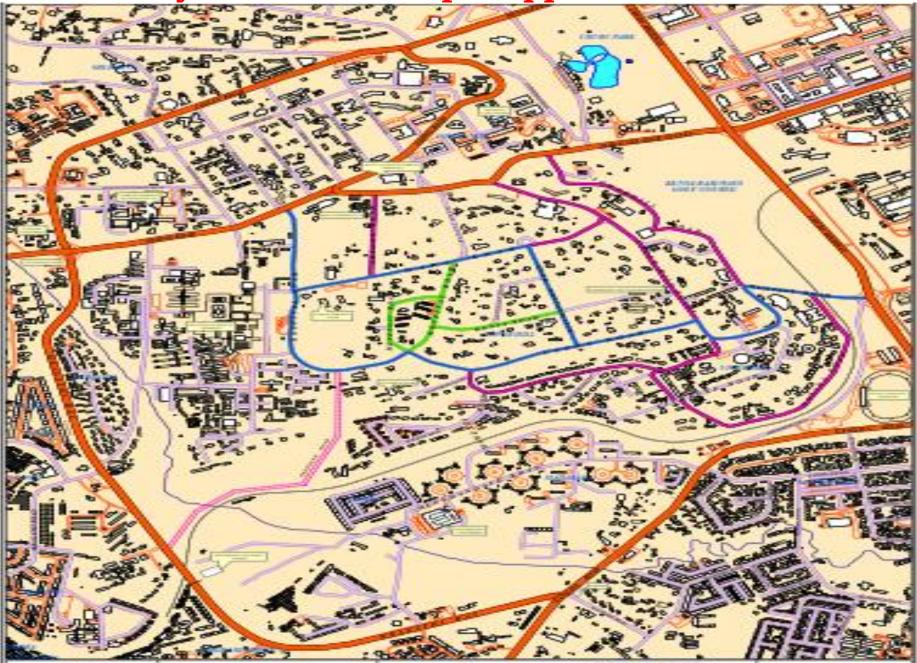

#### Project Location Map ~ Upper Hill Roads

#### 1. Roads under Phase I construction

### 2. Roads under Phase II Construction

#### 3. Construction of Missing Link to Mbagathi